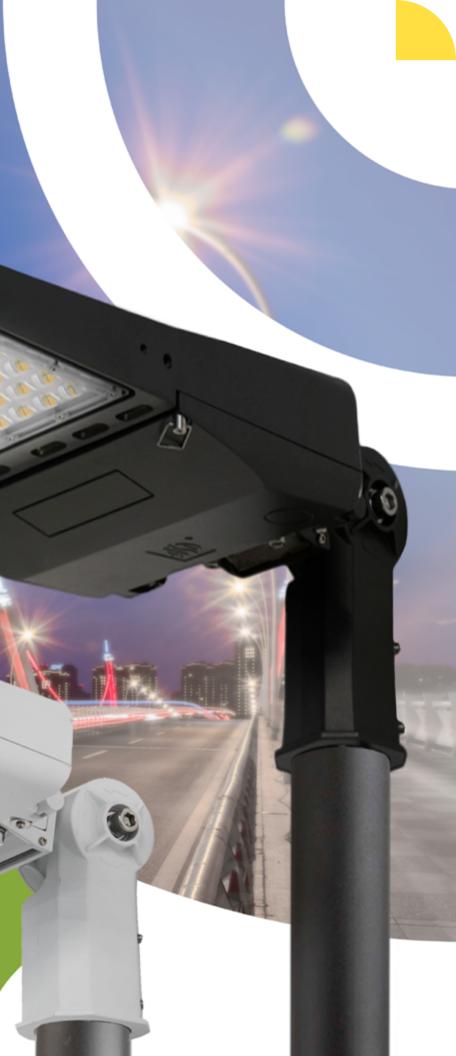

#### LSB2 WITH PRE-INSTALLED BRACKET page 9

LED AREA LIGHT

**APPLICATION** 

**ENERGY SAVING & EFFICIENCY** 

CERTIFICATION **& WARRANTY** 

This fixture is ideal for commercial and industrial outdoor lighting. Common uses for this fixture include: roadway lighting, highway lighting, parks, parking lots, walkways, and many other applications. The fixture is Wet location rated.

LED AREA LIGHT has durable die-cast aluminum housing and is 3G vibration rated to ensure strength of construction and longevity. The housing is sealed against moisture and environmental contaminants and is designed to maximize heat dissipation and protect the light chips.

#### WITH PRE-INSTALLED **BRACKET MODELS**

I FD AREA LIGHT WITH PRE-INSTALLED BRACKET is the complete set with slip-fitter or arm bracket for customers who prefer to get the fixture and the bracket conveniently put together in one box.