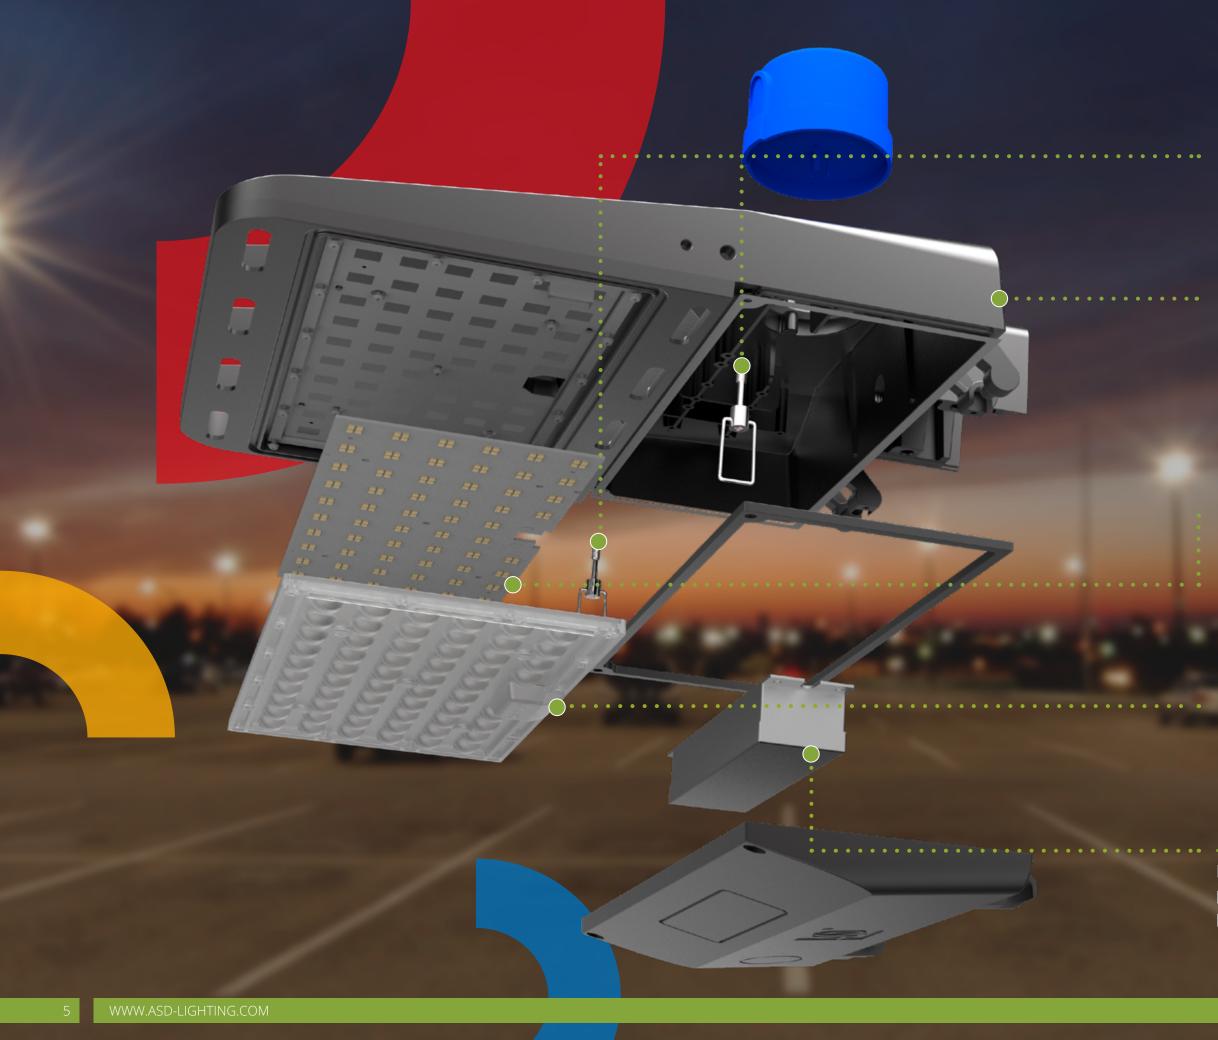

LED AREA LIGHT has durable die-cast aluminum housing and is 3G vibration rated to ensure strength of construction and longevity. The housing is sealed against moisture and environmental contaminants and is designed to maximize heat dissipation and protect the light chips.

#### HOUSING

Durable die-cast aluminium construction, supports installation on various types of brackets.

#### LEDs

Highly efficient LEDs provides more than 130 lumen per watt output.

## LENS

Different types of lenses for customized lighting.

#### DRIVER

Energy-efficient dimmable LED driver provides stable light output, with economic power consumption.

LED AREA LIGHT