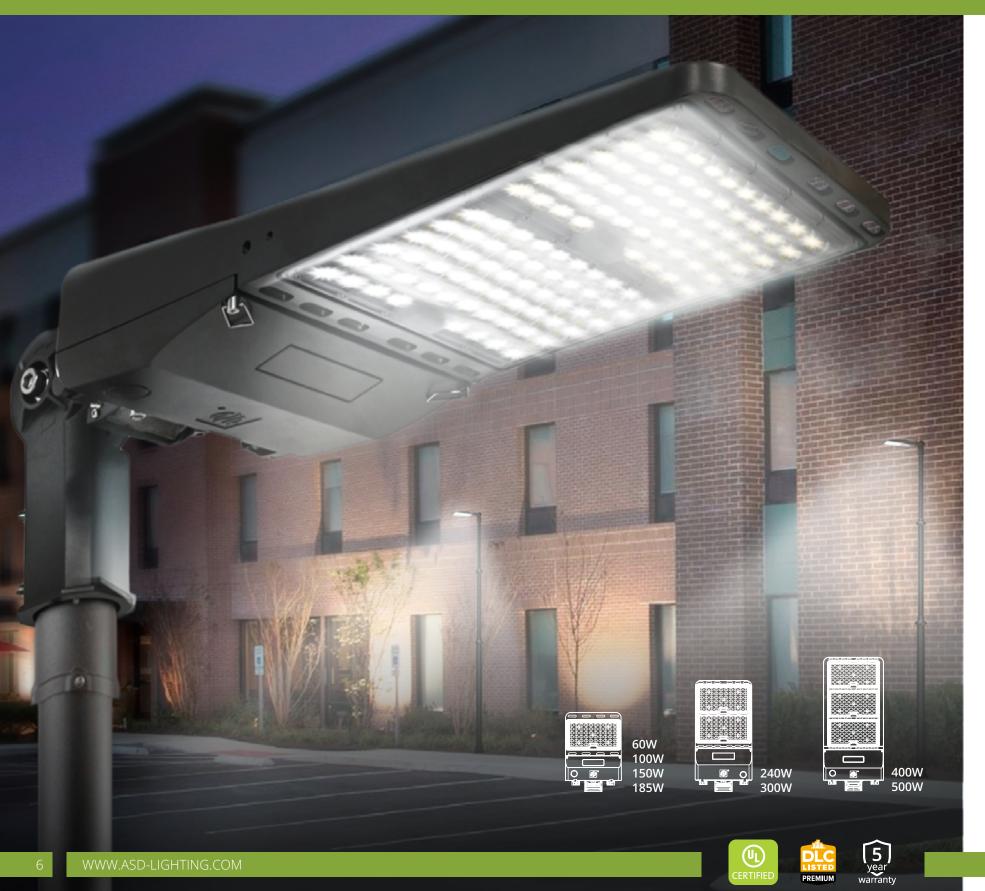

## LSB2

LED AREA LIGHT has durable die-cast aluminum housing and is 3G vibration rated to ensure strength of construction and longevity. The housing is sealed against moisture and environmental contaminants and is designed to maximize heat dissipation and protect the light chips.

60W, 100W, 150W, 185W, 240W, 300W, 400W, 500W

DURABLE DIE-CAST ALUMINUM HOUSING

-40°F TO +140°F AMBIENT TEMPERATURE

 $\bigcirc$ 

**3G VIBRATION** RATED

White

3000K, 4000K, 5000K

luminous intensity distribution diagram