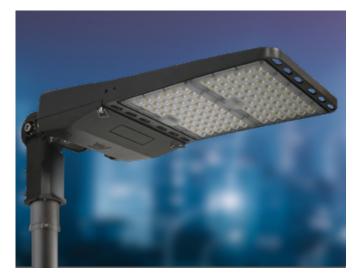

## LSB2

LED AREA LIGHT has durable die-cast aluminum housing and is 3G vibration rated to ensure strength of construction and longevity. The housing is sealed against moisture and environmental contaminants and is designed to maximize heat dissipation and protect the light chips.

60W, 100W, 150W, 185W, 240W, 300W, 400W, 500W

DURABLE DIE-CAST ALUMINUM HOUSING

-40°F TO +140°F AMBIENT TEMPERATURE

 $\bigcirc$ 

**3G VIBRATION** RATED

White

3000K, 4000K, 5000K

luminous intensity distribution diagram