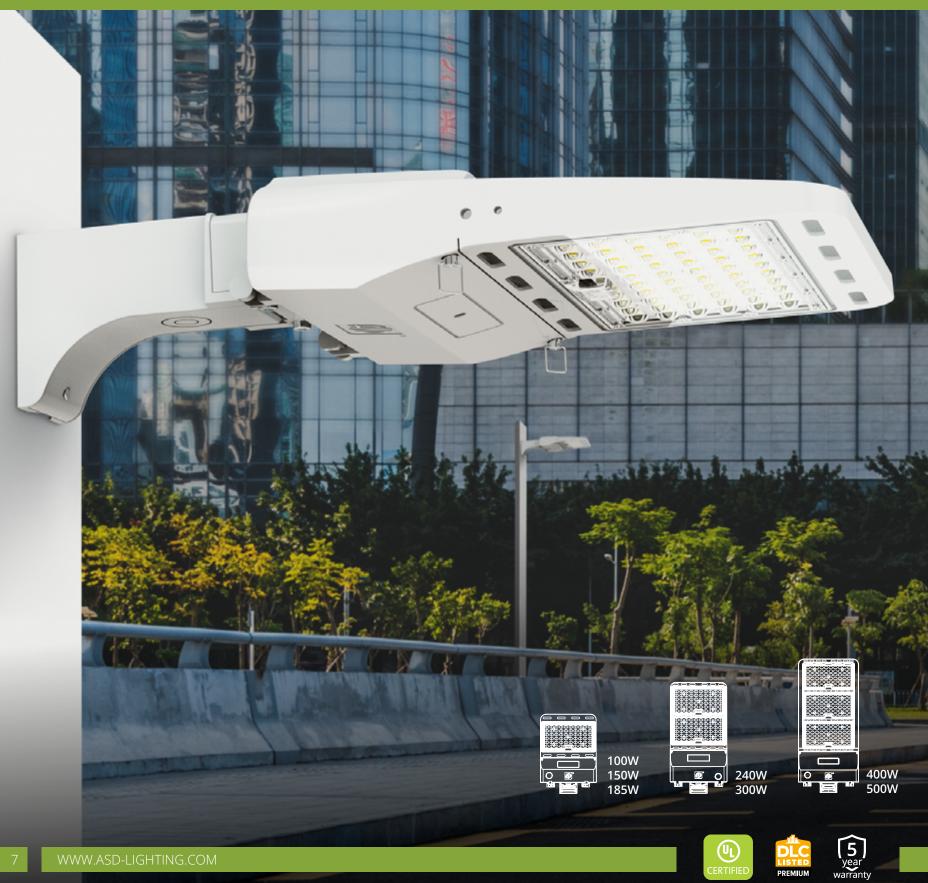

#### LSB2 WITH PRE-INSTALLED BRACKET page 9

LED AREA LIGHT

**APPLICATION** 

**ENERGY SAVING & EFFICIENCY** 

CERTIFICATION **& WARRANTY** 

This fixture is ideal for commercial and industrial outdoor lighting. Common uses for this fixture include: roadway lighting, highway lighting, parks, parking lots, walkways, and many other applications. The fixture is Wet location rated.

LED AREA LIGHT has durable die-cast aluminum housing and is 3G vibration rated to ensure strength of construction and longevity. The housing is sealed against moisture and environmental contaminants and is designed to maximize heat dissipation and protect the light chips.

60W, 100W, 150W, 185W, 240W, 300W, 400W, 500W

DURABLE DIE-CAST ALUMINUM HOUSING

-40°F TO +140°F AMBIENT TEMPERATURE

 $\bigcirc$ 

**3G VIBRATION** RATED

White

3000K, 4000K, 5000K

luminous intensity distribution diagram