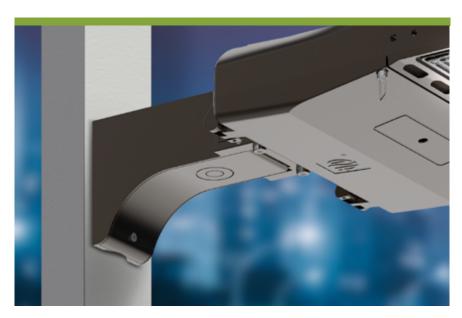

#### WITH PRE-INSTALLED **BRACKET MODELS**

I FD AREA LIGHT WITH PRE-INSTALLED BRACKET is the complete set with slip-fitter or arm bracket for customers who prefer to get the fixture and the bracket conveniently put together in one box.

## LSB2 with pre-installed bracket

LED AREA LIGHT WITH PRE-INSTALLED BRACKET is the complete set with slip-fitter or arm bracket for customers who prefer to get the fixture and the bracket conveniently put together in one box.

## **MOUNTING BRACKETS**

ADJUSTABLE ARM MOUNTING BRACKET for round and square poles

**ARM MOUNTING BRACKET** for round and square poles

for poles Ø2"

FULL TRUNNION MOUNTING BRACKET

FLOODLIGHT MOUNTING BRACKET