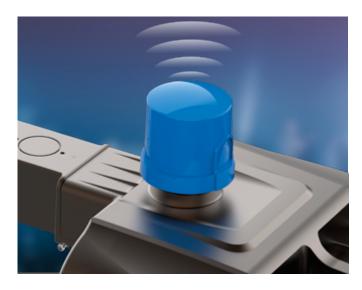

**PHOTOCELL KIT** 

for regular voltage for high voltage

| ACCE    | SSORIES |                   |                           |                 |
|---------|---------|-------------------|---------------------------|-----------------|
|         | Model   | Applicable Models | Dimensions LxWxH          | Pcs. per Carton |
| ASD-PC- | LSB     | LSB2 60W-500W     | 3-1/4" x 3-1/4" x 3-7/16" | 100             |
| ASD-PC- | LSBHV   | LSB2HV 100W- 500W | 3-3/8" x 3-3/8" x 2-5/8"  | 24              |
|         | >       |                   |                           |                 |