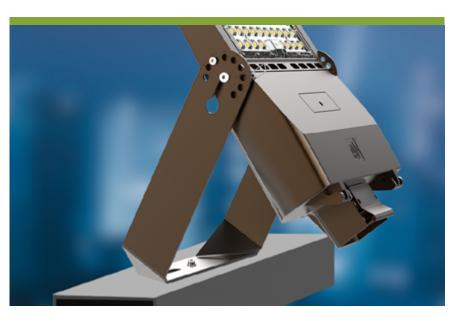

## **MOUNTING BRACKETS**

ADJUSTABLE ARM MOUNTING BRACKET for round and square poles

**ARM MOUNTING BRACKET** for round and square poles

for poles Ø2"

FULL TRUNNION MOUNTING BRACKET

FLOODLIGHT MOUNTING BRACKET