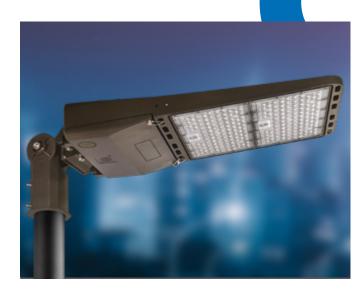

#### LSB2-AC **Color Selectable**

LED AREA LIGHT Color Selectable allows you to set it to 3000K, 4000K or 5000K with a simple switch. You can choose color temperature depending on different requirements and environment.

300W

F

DURABLE DIE-CAST ALUMINUM HOUSING

۲

**B** 

**3G VIBRATION** RATED

Bronze

3000K, 4000K, 5000K