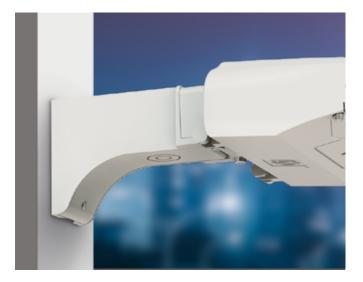

#### WITH PRE-INSTALLED **BRACKET MODELS**

I FD AREA LIGHT WITH PRE-INSTALLED BRACKET is the complete set with slip-fitter or arm bracket for customers who prefer to get the fixture and the bracket conveniently put together in one box.

## LSB2 with pre-installed bracket

LED AREA LIGHT WITH PRE-INSTALLED BRACKET is the complete set with slip-fitter or arm bracket for customers who prefer to get the fixture and the bracket conveniently put together in one box.

## **MOUNTING BRACKETS**

ADJUSTABLE ARM MOUNTING BRACKET for round and square poles

**ARM MOUNTING BRACKET** for round and square poles

for poles Ø2"

FULL TRUNNION MOUNTING BRACKET

FLOODLIGHT MOUNTING BRACKET

**SLIP FITTER BRACKET** 