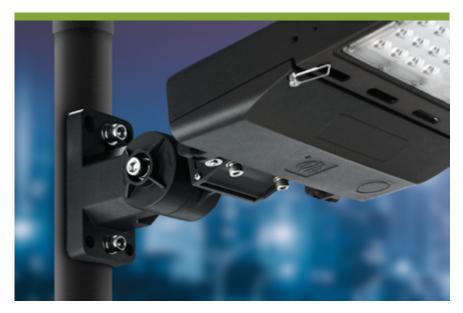

#### WITH PRE-INSTALLED **BRACKET MODELS**

I FD AREA LIGHT WITH PRE-INSTALLED BRACKET is the complete set with slip-fitter or arm bracket for customers who prefer to get the fixture and the bracket conveniently put together in one box.

## LSB2 with pre-installed bracket

LED AREA LIGHT WITH PRE-INSTALLED BRACKET is the complete set with slip-fitter or arm bracket for customers who prefer to get the fixture and the bracket conveniently put together in one box.

## **MOUNTING BRACKETS**

ADJUSTABLE ARM MOUNTING BRACKET for round and square poles

**ARM MOUNTING BRACKET** for round and square poles

for poles Ø2"

FULL TRUNNION MOUNTING BRACKET

FLOODLIGHT MOUNTING BRACKET