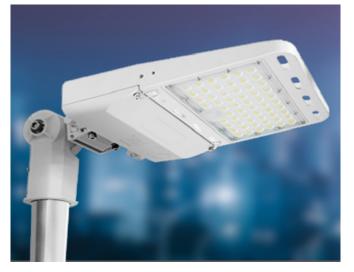

## LSB2HV **High Voltage**

100W, 150W, 185W, 240W, 300W, 400W, 500W

DURABLE DIE-CAST ALUMINUM HOUSING

-40°F TO +140°F AMBIENT TEMPERATURE

5

**3G VIBRATION** RATED

White Bronze

LED AREA LIGHT HIGH VOLTAGE models have a professional energy-efficient LED driver to ensure high performance and protection against water and dust at 277-480V.