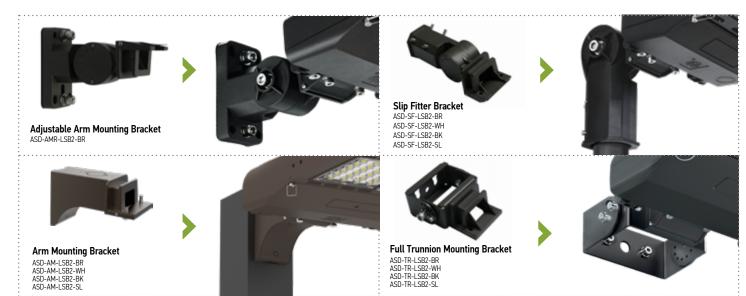

## **MOUNTING BRACKETS**

ADJUSTABLE ARM MOUNTING BRACKET for round and square poles

**ARM MOUNTING BRACKET** for round and square poles

for poles Ø2"

FULL TRUNNION MOUNTING BRACKET

FLOODLIGHT MOUNTING BRACKET

**SLIP FITTER BRACKET** 

240W 300W

400W 500W

\_\_\_\_ --------CITETIT ----.

| MOUNTING       | ACCESSORIES                                                          |                                                                              |                                    |                                                                                                                  |                      |
|----------------|----------------------------------------------------------------------|------------------------------------------------------------------------------|------------------------------------|------------------------------------------------------------------------------------------------------------------|----------------------|
| BRACKETS       | Model                                                                | Applicable Models                                                            | Finish                             | Dimensions LxWxH                                                                                                 | Pcs. per Carton      |
| Slip Fitter    | ASD-SF-LSB2-BR<br>ASD-SF-LSB2-WH<br>ASD-SF-LSB2-BK<br>ASD-SF-LSB2-SL | LSB2, LSB2HV<br>LSB2, LSB2HV<br>LSB2, LSB2HV<br>LSB2, LSB2HV<br>LSB2, LSB2HV | Bronze<br>White<br>Black<br>Silver | 10-11/16" x 4" x 3-3/8"<br>10-11/16" x 4" x 3-3/8"<br>10-11/16" x 4" x 3-3/8"<br>10-11/16" x 4" x 3-3/8"         | 10<br>10<br>10<br>10 |
| Full Trunnion  | ASD-TR-LSB2-BR<br>ASD-TR-LSB2-WH<br>ASD-TR-LSB2-BK<br>ASD-TR-LSB2-SL | LSB2, LSB2HV<br>LSB2, LSB2HV<br>LSB2, LSB2HV<br>LSB2, LSB2HV<br>LSB2, LSB2HV | Bronze<br>White<br>Black<br>Silver | 7-1/16" x 5-7/8" x 2-3/8"<br>7-1/16" x 5-7/8" x 2-3/8"<br>7-1/16" x 5-7/8" x 2-3/8"<br>7-1/16" x 5-7/8" x 2-3/8" | 10<br>10<br>10<br>10 |
| Adjustable Arm | ASD-AMR-LSB2-BR                                                      | LSB2, LSB2HV                                                                 | Bronze                             | 9" x 6-1/4" x 3-15/16"                                                                                           | 10                   |
| Arm            | ASD-AM-LSB2-BR<br>ASD-AM-LSB2-WH<br>ASD-AM-LSB2-BK<br>ASD-AM-LSB2-SL | LSB2, LSB2HV<br>LSB2, LSB2HV<br>LSB2, LSB2HV<br>LSB2, LSB2HV<br>LSB2, LSB2HV | Bronze<br>White<br>Black<br>Silver | 8-1/2" x 3-3/4" x 4-3/4"<br>8-1/2" x 3-3/4" x 4-3/4"<br>8-1/2" x 3-3/4" x 4-3/4"<br>8-1/2" x 3-3/4" x 4-3/4"     | 10<br>10<br>10<br>10 |
| Floodlight     | ASD-FM-LSB2-100/300BR<br>ASD-FM-LSB2-400/500BR                       | LSB2 60-300W, LSB2HV 100-300W<br>LSB2 400-500W, LSB2HV 400-500W              | Bronze<br>Bronze                   | 12-5/6" x 12-3/8" x 2-9/16"<br>12-1/2" x 13-3/8" x 2-3/4"                                                        | 10<br>5              |