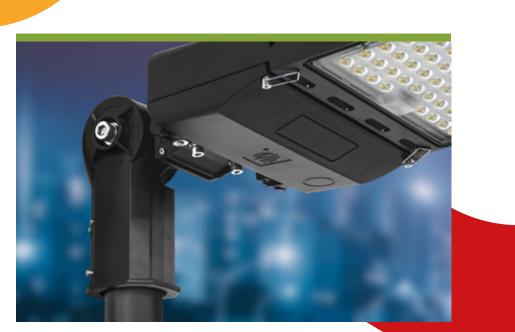

#### LSB2 WITH PRE-INSTALLED BRACKET page 9

LED AREA LIGHT

**APPLICATION** 

**ENERGY SAVING & EFFICIENCY** 

CERTIFICATION **& WARRANTY** 

This fixture is ideal for commercial and industrial outdoor lighting. Common uses for this fixture include: roadway lighting, highway lighting, parks, parking lots, walkways, and many other applications. The fixture is Wet location rated.

#### WITH PRE-INSTALLED **BRACKET MODELS**

I FD AREA LIGHT WITH PRE-INSTALLED BRACKET is the complete set with slip-fitter or arm bracket for customers who prefer to get the fixture and the bracket conveniently put together in one box.