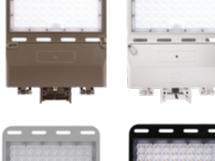

60W, 100W, 150W, 185W, 240W, 300W, 400W, 500W

DURABLE DIE-CAST ALUMINUM HOUSING

-40°F TO +140°F AMBIENT TEMPERATURE

 $\bigcirc$ 

**3G VIBRATION** RATED

White

3000K, 4000K, 5000K

luminous intensity distribution diagram

Black

## LSB2HV **High Voltage**

100W, 150W, 185W, 240W, 300W, 400W, 500W

DURABLE DIE-CAST ALUMINUM HOUSING

-40°F TO +140°F AMBIENT TEMPERATURE

5

**3G VIBRATION** RATED

White Bronze

LED AREA LIGHT HIGH VOLTAGE models have a professional energy-efficient LED driver to ensure high performance and protection against water and dust at 277-480V.