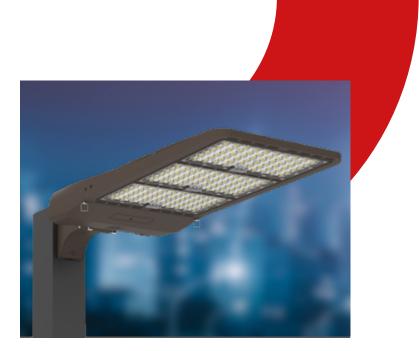

LED AREA LIGHT has durable die-cast aluminum housing and is 3G vibration rated to ensure strength of construction and longevity. The housing is sealed against moisture and environmental contaminants and is designed to maximize heat dissipation and protect the light chips.

## LSB2

LED AREA LIGHT has durable die-cast aluminum housing and is 3G vibration rated to ensure strength of construction and longevity. The housing is sealed against moisture and environmental contaminants and is designed to maximize heat dissipation and protect the light chips.

60W, 100W, 150W, 185W, 240W, 300W, 400W, 500W

DURABLE DIE-CAST ALUMINUM HOUSING

-40°F TO +140°F AMBIENT TEMPERATURE

 $\bigcirc$ 

**3G VIBRATION** RATED

White

3000K, 4000K, 5000K

luminous intensity distribution diagram