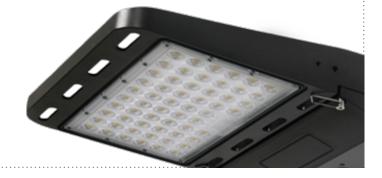

#### LSB2 WITH PRE-INSTALLED BRACKET page 9

LED AREA LIGHT

**APPLICATION** 

**ENERGY SAVING & EFFICIENCY** 

CERTIFICATION **& WARRANTY** 

This fixture is ideal for commercial and industrial outdoor lighting. Common uses for this fixture include: roadway lighting, highway lighting, parks, parking lots, walkways, and many other applications. The fixture is Wet location rated.

LED AREA LIGHT has durable die-cast aluminum housing and is 3G vibration rated to ensure strength of construction and longevity. The housing is sealed against moisture and environmental contaminants and is designed to maximize heat dissipation and protect the light chips.