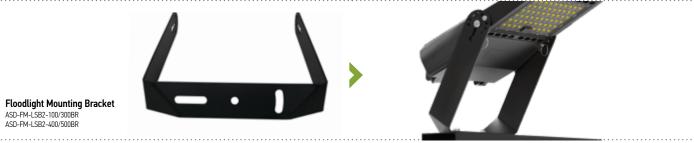

## **MOUNTING BRACKETS**

ADJUSTABLE ARM MOUNTING BRACKET for round and square poles

**ARM MOUNTING BRACKET** for round and square poles

for poles Ø2"

FULL TRUNNION MOUNTING BRACKET

FLOODLIGHT MOUNTING BRACKET

240W 300W

400W 500W

\_\_\_\_ --------CITETIT ----.

| MOUNTING       | ACCESSORIES                                                          |                                                                              |                                    |                                                                                                                  |                      |
|----------------|----------------------------------------------------------------------|------------------------------------------------------------------------------|------------------------------------|------------------------------------------------------------------------------------------------------------------|----------------------|
| BRACKETS       | Model                                                                | Applicable Models                                                            | Finish                             | Dimensions LxWxH                                                                                                 | Pcs. per Carton      |
| Slip Fitter    | ASD-SF-LSB2-BR<br>ASD-SF-LSB2-WH<br>ASD-SF-LSB2-BK<br>ASD-SF-LSB2-SL | LSB2, LSB2HV<br>LSB2, LSB2HV<br>LSB2, LSB2HV<br>LSB2, LSB2HV<br>LSB2, LSB2HV | Bronze<br>White<br>Black<br>Silver | 10-11/16" x 4" x 3-3/8"<br>10-11/16" x 4" x 3-3/8"<br>10-11/16" x 4" x 3-3/8"<br>10-11/16" x 4" x 3-3/8"         | 10<br>10<br>10<br>10 |
| Full Trunnion  | ASD-TR-LSB2-BR<br>ASD-TR-LSB2-WH<br>ASD-TR-LSB2-BK<br>ASD-TR-LSB2-SL | LSB2, LSB2HV<br>LSB2, LSB2HV<br>LSB2, LSB2HV<br>LSB2, LSB2HV<br>LSB2, LSB2HV | Bronze<br>White<br>Black<br>Silver | 7-1/16" x 5-7/8" x 2-3/8"<br>7-1/16" x 5-7/8" x 2-3/8"<br>7-1/16" x 5-7/8" x 2-3/8"<br>7-1/16" x 5-7/8" x 2-3/8" | 10<br>10<br>10<br>10 |
| Adjustable Arm | ASD-AMR-LSB2-BR                                                      | LSB2, LSB2HV                                                                 | Bronze                             | 9" x 6-1/4" x 3-15/16"                                                                                           | 10                   |
| Arm            | ASD-AM-LSB2-BR<br>ASD-AM-LSB2-WH<br>ASD-AM-LSB2-BK<br>ASD-AM-LSB2-SL | LSB2, LSB2HV<br>LSB2, LSB2HV<br>LSB2, LSB2HV<br>LSB2, LSB2HV<br>LSB2, LSB2HV | Bronze<br>White<br>Black<br>Silver | 8-1/2" x 3-3/4" x 4-3/4"<br>8-1/2" x 3-3/4" x 4-3/4"<br>8-1/2" x 3-3/4" x 4-3/4"<br>8-1/2" x 3-3/4" x 4-3/4"     | 10<br>10<br>10<br>10 |
| Floodlight     | ASD-FM-LSB2-100/300BR<br>ASD-FM-LSB2-400/500BR                       | LSB2 60-300W, LSB2HV 100-300W<br>LSB2 400-500W, LSB2HV 400-500W              | Bronze<br>Bronze                   | 12-5/6" x 12-3/8" x 2-9/16"<br>12-1/2" x 13-3/8" x 2-3/4"                                                        | 10<br>5              |