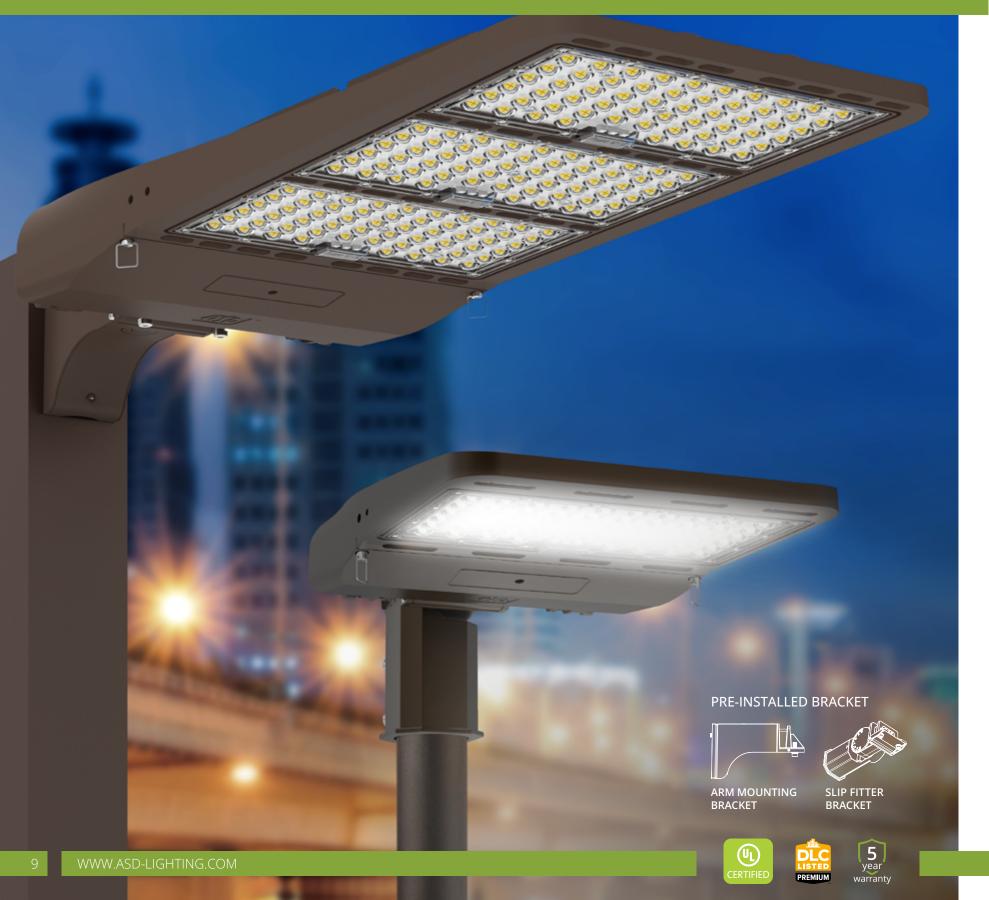

#### WITH PRE-INSTALLED **BRACKET MODELS**

I FD AREA LIGHT WITH PRE-INSTALLED BRACKET is the complete set with slip-fitter or arm bracket for customers who prefer to get the fixture and the bracket conveniently put together in one box.

## LSB2 with pre-installed bracket

LED AREA LIGHT WITH PRE-INSTALLED BRACKET is the complete set with slip-fitter or arm bracket for customers who prefer to get the fixture and the bracket conveniently put together in one box.

## **MOUNTING BRACKETS**

ADJUSTABLE ARM MOUNTING BRACKET for round and square poles

**ARM MOUNTING BRACKET** for round and square poles

for poles Ø2"

FULL TRUNNION MOUNTING BRACKET

FLOODLIGHT MOUNTING BRACKET

**SLIP FITTER BRACKET** 