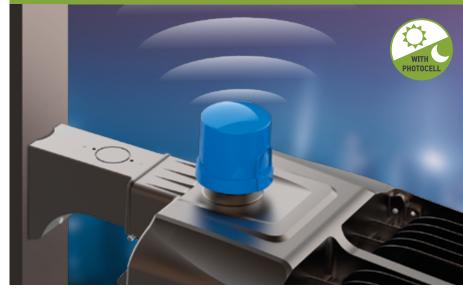

## **LENSES & PHOTOCELL KIT**

**TIPE II-M** 

TIPE III-M BY DEFAULT

**TIPE IV-M** 

TIPE V-M

**FLOODLIGHT DISTRIBUTION 30°** 

PHOTOCELL KIT

EASY INSTALLATION

AUTOMATIC SWITCH ON/OFF

| Model                | Input Voltage | Dimming | Power | Lumen | ССТ  | Finish | Side, Inch                      | Pcs in Carton | Certification |
|----------------------|---------------|---------|-------|-------|------|--------|---------------------------------|---------------|---------------|
| ASD-LSB2-60D50W-PRM  | 120-277V      | 1-10V   | 60W   | 8520  | 5000 | White  | 16-15/16" x 11-15/16" x 4-1/16" | 1             | UL / DLC PRM  |
| ASD-LSB2-100D40B-PRM | 120-277V      | 1-10V   | 100W  | 13200 | 4000 | Bronze | 16-15/16" x 11-15/16" x 4-1/16" | 1             | UL / DLC PRM  |
| ASD-LSB2-100D50B-PRM | 120-277V      | 1-10V   | 100W  | 13400 | 5000 | Bronze | 16-15/16" x 11-15/16" x 4-1/16" | 1             | UL / DLC PRM  |
| ASD-LSB2-150D40B-PRM | 120-277V      | 1-10V   | 150W  | 19650 | 4000 | Bronze | 16-15/16" x 11-15/16" x 4-1/16" | 1             | UL / DLC PRM  |
| ASD-LSB2-150D50B-PRM | 120-277V      | 1-10V   | 150W  | 19800 | 5000 | Bronze | 16-15/16" x 11-15/16" x 4-1/16" | 1             | UL / DLC PRM  |
| ASD-LSB2-150D50W-PRM | 120-277V      | 1-10V   | 150W  | 19800 | 5000 | White  | 16-15/16" x 11-15/16" x 4-1/16" | 1             | UL / DLC PRM  |
| ASD-LSB2-150D50-BK   | 120-277V      | 1-10V   | 150W  | 19800 | 5000 | Black  | 16-15/16" x 11-15/16" x 4-1/16" | 1             | UL / DLC PRM  |
| ASD-LSB2-150D50-SL   | 120-277V      | 1-10V   | 150W  | 19800 | 5000 | Silver | 16-15/16" x 11-15/16" x 4-1/16" | 1             | UL / DLC PRM  |
| ASD-LSB2-185D30B-PRM | 120-277V      | 1-10V   | 185W  | 24050 | 3000 | Bronze | 16-15/16" x 11-15/16" x 4-1/16" | 1             | UL / DLC PRM  |
| ASD-LSB2-185D50B-PRM | 120-277V      | 1-10V   | 185W  | 24420 | 5000 | Bronze | 16-15/16" x 11-15/16" x 4-1/16" | 1             | UL / DLC PRM  |
| ASD-LSB2-185D50W-PRM | 120-277V      | 1-10V   | 185W  | 24420 | 5000 | White  | 16-15/16" x 11-15/16" x 4-1/16" | 1             | UL / DLC PRM  |
| ASD-LSB2-240D50B-PRM | 120-277V      | 1-10V   | 240W  | 31680 | 5000 | Bronze | 23-1/2" x 11-15/16" x 4-1/16"   | 1             | UL / DLC PRM  |
| ASD-LSB2-300D40B-PRM | 120-277V      | 1-10V   | 300W  | 39600 | 4000 | Bronze | 23-1/2" x 11-15/16" x 4-1/16"   | 1             | UL / DLC PRM  |
| ASD-LSB2-300D50B-PRM | 120-277V      | 1-10V   | 300W  | 40200 | 5000 | Bronze | 23-1/2" x 11-15/16" x 4-1/16"   | 1             | UL / DLC PRM  |
| ASD-LSB2-300D50W-PRM | 120-277V      | 1-10V   | 300W  | 40200 | 5000 | White  | 23-1/2" x 11-15/16" x 4-1/16"   | 1             | UL / DLC PRM  |
| ASD-LSB2-300D50-BK   | 120-277V      | 1-10V   | 300W  | 40200 | 5000 | Black  | 23-1/2" x 11-15/16" x 4-1/16"   | 1             | UL / DLC PRM  |
| ASD-LSB2-300D50-SL   | 120-277V      | 1-10V   | 300W  | 40200 | 5000 | Silver | 23-1/2" x 11-15/16" x 4-1/16"   | 1             | UL / DLC PRM  |
| ASD-LSB2-400D50B-PRM | 120-277V      | 1-10V   | 400W  | 54800 | 5000 | Bronze | 30-3/16" x 13-3/8" x 4-13/16"   | 1             | UL / DLC PRM  |
| ASD-LSB2-500D50B-PRM | 120-277V      | 1-10V   | 500W  | 66000 | 5000 | Bronze | 30-3/16" x 13-3/8" x 4-13/16"   | 1             | UL / DLC PRM  |