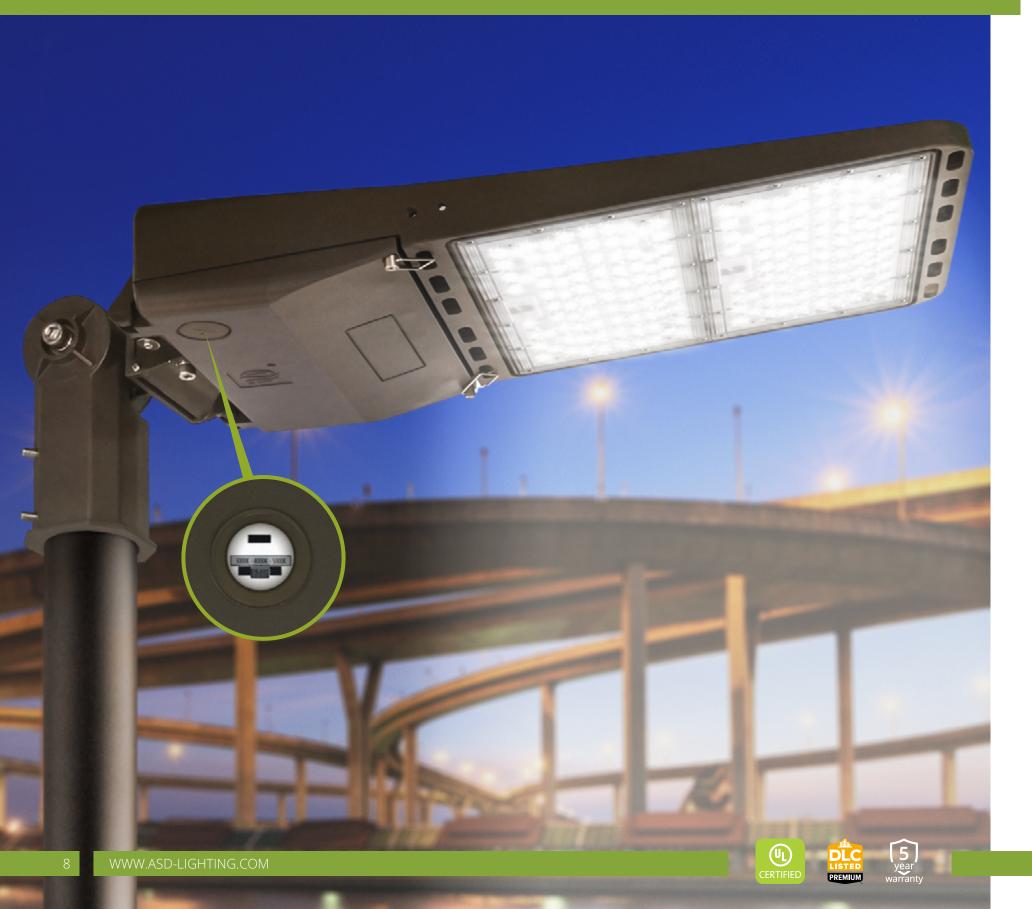

#### LSB2 WITH PRE-INSTALLED BRACKET page 9

LED AREA LIGHT

**APPLICATION** 

**ENERGY SAVING & EFFICIENCY** 

CERTIFICATION **& WARRANTY** 

This fixture is ideal for commercial and industrial outdoor lighting. Common uses for this fixture include: roadway lighting, highway lighting, parks, parking lots, walkways, and many other applications. The fixture is Wet location rated.

LED AREA LIGHT has durable die-cast aluminum housing and is 3G vibration rated to ensure strength of construction and longevity. The housing is sealed against moisture and environmental contaminants and is designed to maximize heat dissipation and protect the light chips.