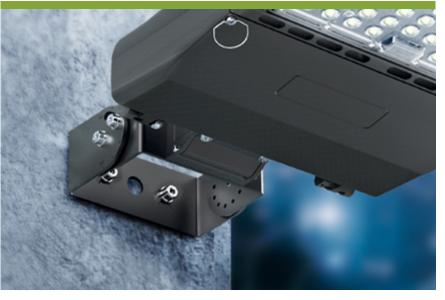

## **MOUNTING BRACKETS**

ADJUSTABLE ARM MOUNTING BRACKET for round and square poles

**ARM MOUNTING BRACKET** for round and square poles

for poles Ø2"

FULL TRUNNION MOUNTING BRACKET

FLOODLIGHT MOUNTING BRACKET

**SLIP FITTER BRACKET** 