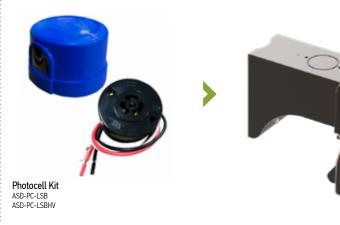

## **LENSES & PHOTOCELL KIT**

**TIPE II-M** 

TIPE III-M BY DEFAULT

**TIPE IV-M** 

TIPE V-M

**FLOODLIGHT DISTRIBUTION 30°** 

PHOTOCELL KIT

EASY INSTALLATION

**PHOTOCELL KIT** 

for regular voltage for high voltage

| ACCE    | SSORIES |                   |                           |                 |
|---------|---------|-------------------|---------------------------|-----------------|
|         | Model   | Applicable Models | Dimensions LxWxH          | Pcs. per Carton |
| ASD-PC- | LSB     | LSB2 60W-500W     | 3-1/4" x 3-1/4" x 3-7/16" | 100             |
| ASD-PC- | LSBHV   | LSB2HV 100W- 500W | 3-3/8" x 3-3/8" x 2-5/8"  | 24              |
|         | >       |                   |                           |                 |