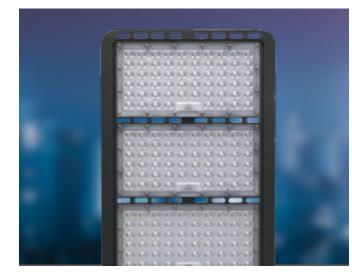

#### LEDs

Highly efficient LEDs provides more than 130 lumen per watt output.

60W, 100W, 150W, 185W, 240W, 300W, 400W, 500W

DURABLE DIE-CAST ALUMINUM HOUSING

-40°F TO +140°F AMBIENT TEMPERATURE

 $\bigcirc$ 

**3G VIBRATION** RATED

White

3000K, 4000K, 5000K

luminous intensity distribution diagram